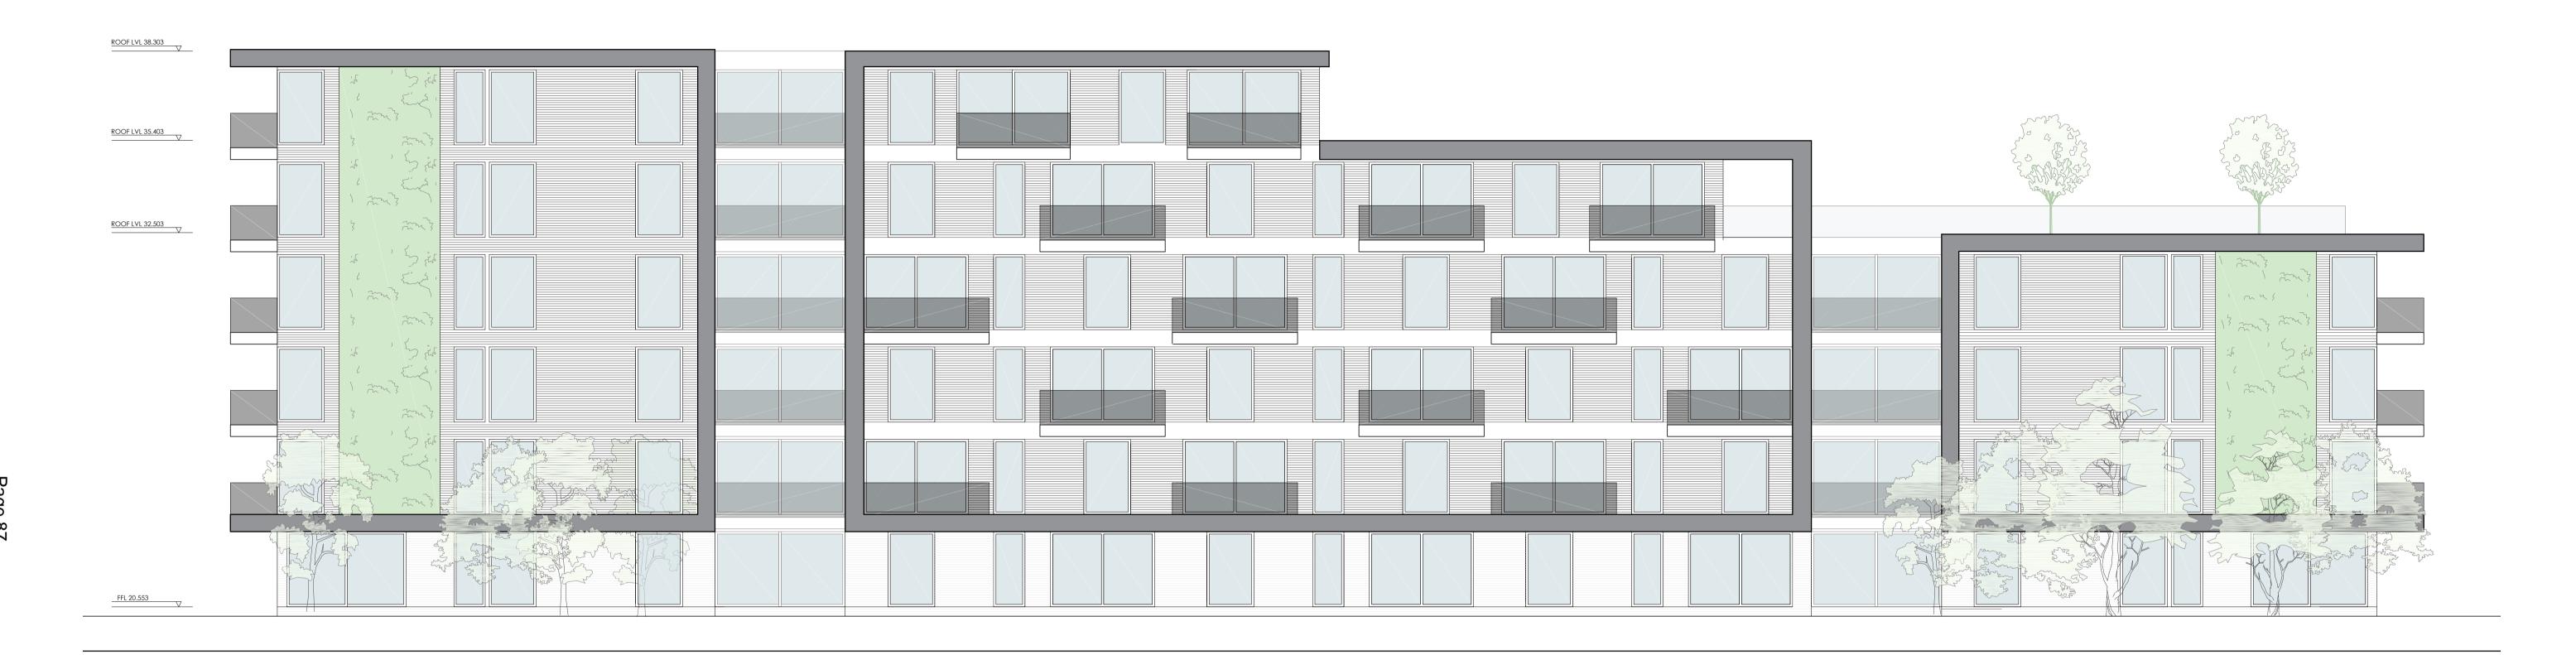

PROPOSED SIDE/NORTH ELEVATION

| oct 2019          | client<br>TMFC             |         |
|-------------------|----------------------------|---------|
| scale<br>1:100@A1 | drawing no. 17 / 640/ P613 | revisio |